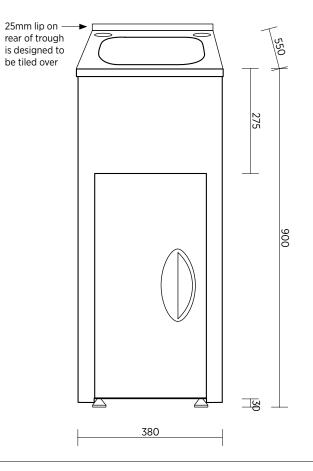

#### 35 litre 'Tiny' laundry unit. Stainless steel sink and white powder-coated metal cabinet.

The Tilos laundry units offer a simple, practical option for the laundry.

- Freestanding units
- Powder coated metal cabinet and 304 grade stainless steel sink
- Stainless steel designer basket waste
- Rinse bypass kit included
- Removable panel on each side of cabinet for hose access
- Reversible door
- 42 mm hole on left and right at rear of sink (caps supplied)
- 25 mm lip at rear of trough (designed to be tiled over)
  Height adjustable feet

SUMMARY One bowl, metal cabinet, one door

| ORDER CODE | 191704<br>191706                                                                                     | Tilos 380B, no overflow<br>Tilos 380B, with overflow kit | SLC-380B<br>SLC-380B-OF |
|------------|------------------------------------------------------------------------------------------------------|----------------------------------------------------------|-------------------------|
| TAPHOLES   | 42mm taphole on left + right at rear of tub                                                          |                                                          |                         |
| WASTE      | Includes basket waste                                                                                |                                                          |                         |
| BYPASS     | Includes bypass kit                                                                                  |                                                          |                         |
| OVERFLOW   | Optional overflow version includes overflow and bypass                                               |                                                          |                         |
| DOOR       | Reversible door can be fitted to open to left or right                                               |                                                          |                         |
| FEET       | Height adjustable feet accommodate varying floor levels and elevate cabinet away from floor moisture |                                                          |                         |

#### Please note

- All measurements are in millimetres.

- Always use the actual product to verify cutout.
- Use silicone sealant. DO NOT USE EPOXY TYPE ADHESIVES.

- Specifications may vary without notice as part of our continuous improvement practices.