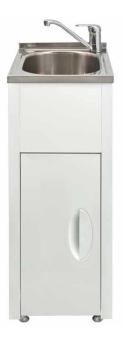

#### 35 litre 'Tiny' laundry unit. Stainless steel sink and white powder-coated metal cabinet.

The Tilos laundry units offer a simple, practical option for the laundry.

- Freestanding units
- Powder coated metal cabinet and 304 grade stainless steel sink
- Stainless steel designer basket waste
- Rinse bypass kit included
- Removable panel on each side of cabinet for hose access
- Reversible door
- 42 mm hole on left and right at rear of sink (caps supplied)
- 25 mm lip at rear of trough (designed to be tiled over)
  Height adjustable feet

SUMMARY One bowl, metal cabinet, one door

| ORDER CODE | 191704<br>191706                                                                                     | Tilos 380B, no overflow<br>Tilos 380B, with overflow kit | SLC-380B<br>SLC-380B-OF |
|------------|------------------------------------------------------------------------------------------------------|----------------------------------------------------------|-------------------------|
| TAPHOLES   | 42mm taphole on left + right at rear of tub                                                          |                                                          |                         |
| WASTE      | Includes basket waste                                                                                |                                                          |                         |
| BYPASS     | Includes bypass kit                                                                                  |                                                          |                         |
| OVERFLOW   | Optional overflow version includes overflow and bypass                                               |                                                          |                         |
| DOOR       | Reversible door can be fitted to open to left or right                                               |                                                          |                         |
| FEET       | Height adjustable feet accommodate varying floor levels and elevate cabinet away from floor moisture |                                                          |                         |